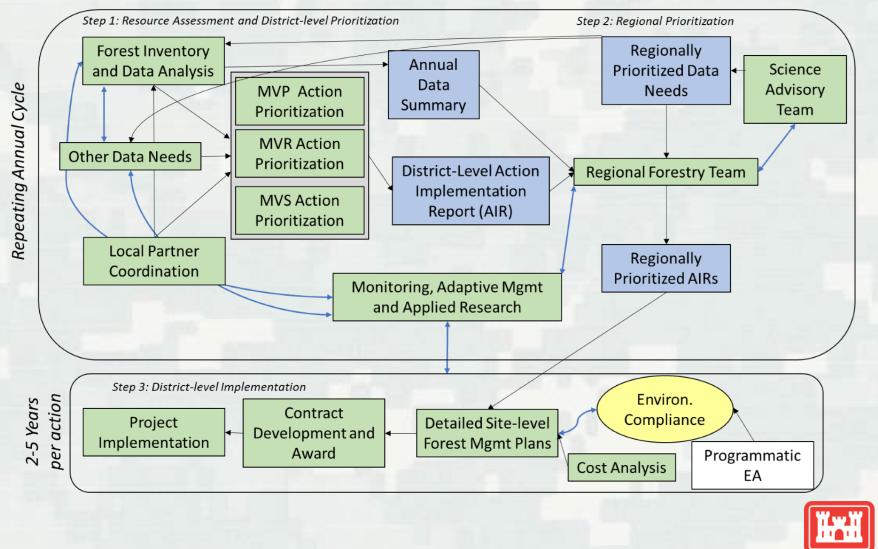

#### Coordination

- District Implementation Teams DIT
  - District level USACE, USFWS, States, other interested partners
  - Propose forest management actions
  - Develop forest management plans
  - Implement funded forest management actions
- Regional Forestry Team RFT
  - Region level USACE, USFWS, States, other interested partners
  - Prioritize forest proposed management actions
  - Provide final endorsements for proposed actions
- Science Advisory Team SAT
  - Region level Identified by RFT Fed or State researchers, NGO's, Universities, etc.
  - Scientific guidance on forest management actions
  - Applied research
  - Data collection and analysis

## **Implementation**

## **FY23 Implementation**

- \$\$ for implementation
  FY23 develop structure
  - Implementation appendix update to SFSP
  - Programmatic Environmental Assessment
  - AIR proposal template
  - RPEDN support
  - FMG updates
  - Forest inventory
  - Forest management