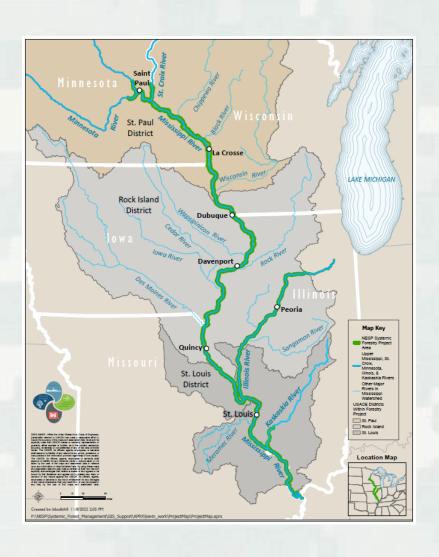

#### **Authorization**

- Within 500 year floodplain
- Forest Management
  - Outlined in the SFSP
- Data collection and analysis
  - Inform forest management actions
- Applied research
  - Focus on informing and improving floodplain forest management

#### Coordination

- District Implementation Teams DIT
  - District level USACE, USFWS, States, other interested partners
  - Propose forest management actions
  - Develop forest management plans
  - Implement funded forest management actions
- Regional Forestry Team RFT
  - Region level USACE, USFWS, States, other interested partners
  - Prioritize forest proposed management actions
  - Provide final endorsements for proposed actions
- Science Advisory Team SAT
  - Region level Identified by RFT Fed or State researchers, NGO's, Universities, etc.
  - Scientific guidance on forest management actions
  - Applied research
  - Data collection and analysis